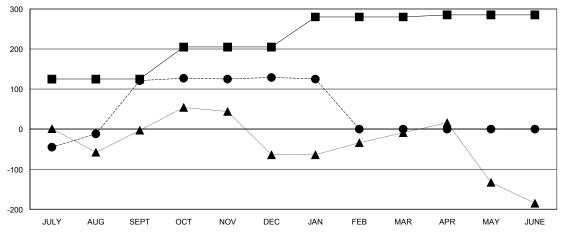

|                       |                    | Members               |                              |                             |  |  |  |
|-----------------------|--------------------|-----------------------|------------------------------|-----------------------------|--|--|--|
| RESULTS FOR 2013-2014 |                    |                       |                              |                             |  |  |  |
| QUARTER               | NEW MEMBER<br>GOAL | ACTUAL NEW<br>MEMBERS | ACTUAL<br>DROPPED<br>MEMBERS | ACTUAL NET<br>GAIN/<br>LOSS |  |  |  |
| JULY/AUG/SEPT         | 125                | 202                   | 81                           | 121                         |  |  |  |
| OCT/NOV/DEC           | 80                 | 50                    | 42                           | 8                           |  |  |  |
| JAN/FEB/MAR           | 75                 | 5                     | 9                            | -4                          |  |  |  |
| APR/MAY/JUNE          | 5                  | 0                     | 0                            | 0                           |  |  |  |

## GOALS AND ACTUAL MEMBERS CUMULATIVE

| - CURRENT YEAR GOALS FOR NEW |  |
|------------------------------|--|
| MEMBERS                      |  |

- - CURRENT YEAR ACTUAL MEMBERS

- ▲ - LAST YEAR ACTUAL MEMBERS