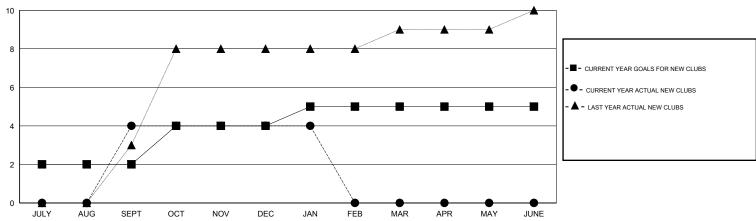

## GMT: KAMLESH JAIN LOCATION INDIA GMT CA 6

| Clubs                                              |                  |                     |                            |                             |  |  |  |
|----------------------------------------------------|------------------|---------------------|----------------------------|-----------------------------|--|--|--|
| RESULTS FOR 2013-2014                              |                  |                     |                            |                             |  |  |  |
| QUARTER                                            | NEW CLUB<br>GOAL | ACTUAL NEW<br>CLUBS | ACTUAL<br>DROPPED<br>CLUBS | ACTUAL NET<br>GAIN/<br>LOSS |  |  |  |
| JULY/AUG/SEPT OCT/NOV/DEC JAN/FEB/MAR APR/MAY/JUNE | 2<br>2<br>1<br>0 | 4<br>0<br>0<br>0    | 0<br>0<br>0                | 4<br>0<br>0<br>0            |  |  |  |

## GOALS AND ACTUAL NEW CLUBS CUMULATIVE